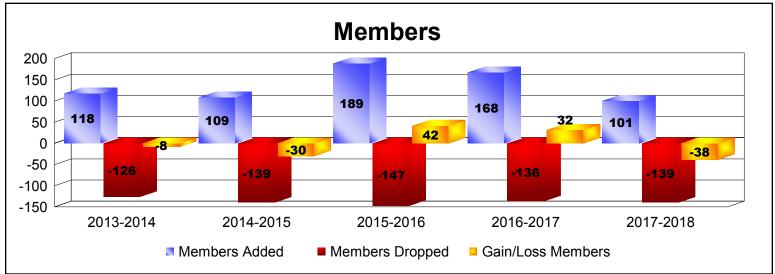

District 103NIE As of June 2018 Cumulative

| Year      | New<br>Clubs | Dropped<br>Clubs | Gain/<br>Loss<br>Clubs | New<br>Members | Charter<br>Members | Reinstate<br>Members | Transfer<br>Members | Total<br>Member<br>Added | Total<br>Members<br>Dropped | Gain/<br>Loss<br>Members |
|-----------|--------------|------------------|------------------------|----------------|--------------------|----------------------|---------------------|--------------------------|-----------------------------|--------------------------|
| 2013-2014 | 0            | 0                | 0                      | 108            | 0                  | 2                    | 8                   | 118                      | -126                        | -8                       |
| 2014-2015 | 0            | 0                | 0                      | 90             | 0                  | 10                   | 9                   | 109                      | -139                        | -30                      |
| 2015-2016 | 1            | 0                | 1                      | 143            | 22                 | 6                    | 18                  | 189                      | -147                        | 42                       |
| 2016-2017 | 1            | 0                | 1                      | 130            | 21                 | 5                    | 12                  | 168                      | -136                        | 32                       |
| 2017-2018 | 0            | 0                | 0                      | 84             | 0                  | 5                    | 12                  | 101                      | -139                        | -38                      |
| Average   | 0            | 0                | 0                      | 111            | 9                  | 6                    | 12                  | 137                      | -137                        | 0                        |