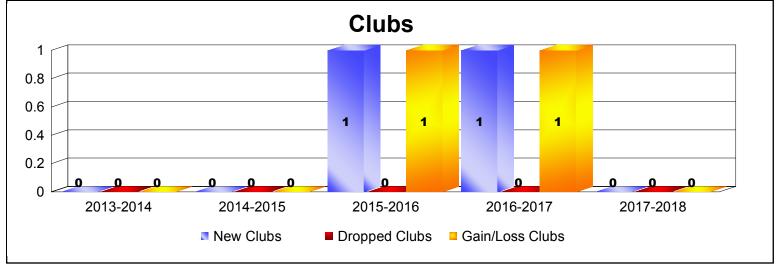

District 103NIE As of June 2018 Cumulative

| Year      | New<br>Clubs | Dropped<br>Clubs | Gain/<br>Loss<br>Clubs | New<br>Members | Charter<br>Members | Reinstate<br>Members | Transfer<br>Members | Total<br>Member<br>Added | Total<br>Members<br>Dropped | Gain/<br>Loss<br>Members |
|-----------|--------------|------------------|------------------------|----------------|--------------------|----------------------|---------------------|--------------------------|-----------------------------|--------------------------|
| 2013-2014 | 0            | 0                | 0                      | 108            | 0                  | 2                    | 8                   | 118                      | -126                        | -8                       |
| 2014-2015 | 0            | 0                | 0                      | 90             | 0                  | 10                   | 9                   | 109                      | -139                        | -30                      |
| 2015-2016 | 1            | 0                | 1                      | 143            | 22                 | 6                    | 18                  | 189                      | -147                        | 42                       |
| 2016-2017 | 1            | 0                | 1                      | 130            | 21                 | 5                    | 12                  | 168                      | -136                        | 32                       |
| 2017-2018 | 0            | 0                | 0                      | 84             | 0                  | 5                    | 12                  | 101                      | -139                        | -38                      |
| Average   | 0            | 0                | 0                      | 111            | 9                  | 6                    | 12                  | 137                      | -137                        | 0                        |